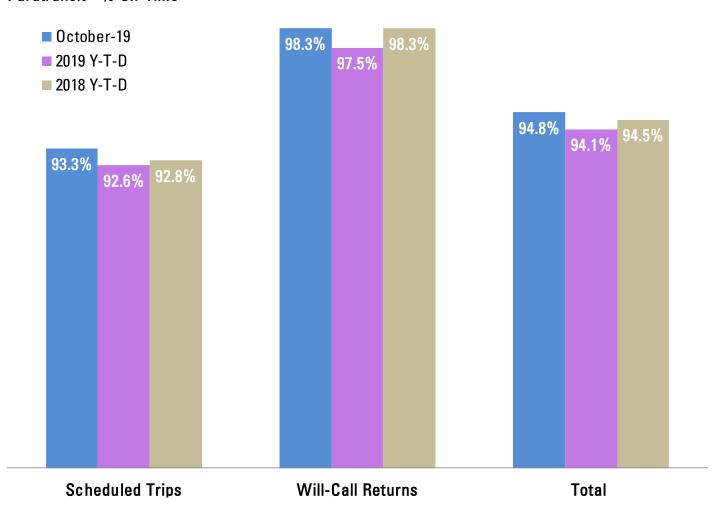

ours        | 6,836   | 63,172     | 60,430     | 5%             |
| Total Vehicle Hours  | 7,555   | 70,135     | 67,358     | 4%             |
| Revenue Miles        | 87,954  | 800,620    | 779,799    | 3%             |
| Total Vehicle Miles  | 97,723  | 900,770    | 876,581    | 3%             |
| Rev. Miles per Ride  | 4.5     | 4.4        | 4.3        | 2%             |
| Passenger Miles      | 104,089 | 949,229    | 991,449    | -4%            |
| Riders per Rev. Hour | 2.85    | 2.86       | 2.98       | -4%            |
| No Shows             | 589     | 4,374      | 3,651      | 20%            |
| % Subscription Rides | 29%     | 29%        | 32%        | -9%            |
| % Wheelchair Rides   | 19%     | 19%        | 20%        | -5%            |

#### Paratransit - % On-Time



# Zone Service Summary Report

## October 2019

| Zone Service         | Oct-19 | 2019 Y-T-D | 2018 Y-T-D | % Change Y-T-D |
|----------------------|--------|------------|------------|----------------|
| Ridership            | 206    | 1,656      | 1,443      | 15%            |
| Revenue Hours        | 105    | 860        | 849        | 1%             |
| Total Vehicle Hours  | 144    | 1,165      | 1,019      | 14%            |
| Revenue Miles        | 2,398  | 21,357     | 19,256     | 11%            |
| Total Vehicle Miles  | 3,357  | 29,145     | 25,506     | 14%            |
| Rev. Miles per Ride  | 11.6   | 12.9       | 13.3       | -3%            |
| Passenger Miles      | 1,795  | 25,602     | 24,464     | 5%             |
| Riders per Rev. Hour | 1.96   | 1.93       | 1.70