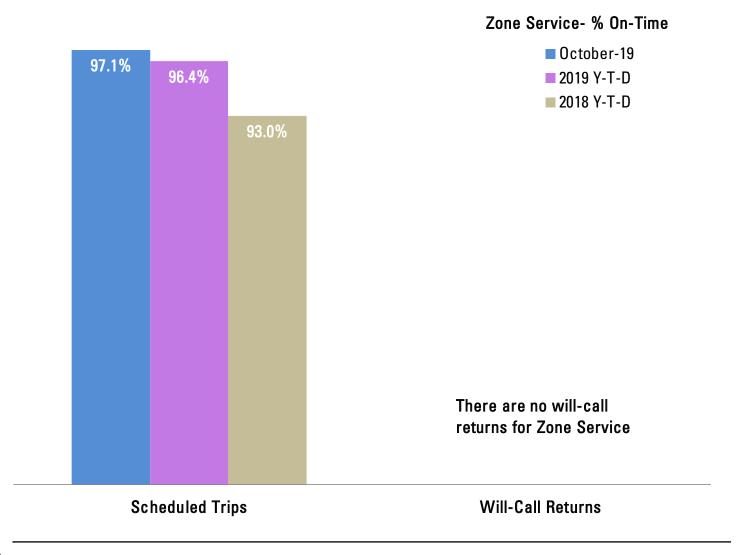

,443      | 15%            |
| Revenue Hours        | 105    | 860        | 849        | 1%             |
| Total Vehicle Hours  | 144    | 1,165      | 1,019      | 14%            |
| Revenue Miles        | 2,398  | 21,357     | 19,256     | 11%            |
| Total Vehicle Miles  | 3,357  | 29,145     | 25,506     | 14%            |
| Rev. Miles per Ride  | 11.6   | 12.9       | 13.3       | -3%            |
| Passenger Miles      | 1,795  | 25,602     | 24,464     | 5%             |
| Riders per Rev. Hour | 1.96   | 1.93       | 1.70       | 13%            |
| No Shows             | 11     | 43         | 23         | 87%            |
| % Subscription Rides | n/a    | n/a        | n/a        | n/a            |
| % Wheelchair Rides   | 8%     | 7%         | 3%         | 133%           |